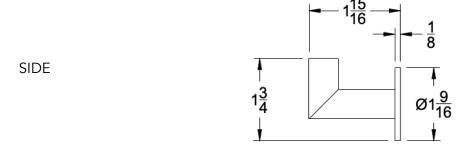

| Brushed Modern Bronze (-BME | BRZ) Brushed Black (-BRBLK)                                   |
|          | Oil Rubbed Bronze (-ORB) | Glossy White (-GWHT)        | Polished Black (-PBLK)                                        |
|          | Brushed Brass (-BBRS)    | Polished Rose Gold (-PRGD)  | Antique Nickel (-ANKL)                                        |
|          | Brushed Bronze (-BBRZ)   | Unlacquered Brass (-UBRS)   | Black Nickel (-NKBL)                                          |
|          | Antique Brass (-ABRS)    | Polished Nickel (-PNKL)     |                                                               |
|          |                          |                             |                                                               |



## Dimensions in inches







NOTE: Dimensions subject to change without notice.