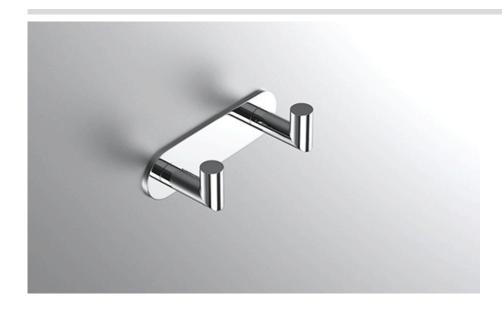

## **COLLECTION FORM MODERNE**

ROBE HOOK

. . . .

| Model    |                          | Product                     | Finishes Available                                            |
|----------|--------------------------|-----------------------------|---------------------------------------------------------------|
| FMD-RHD2 |                          | Robe Hook                   | Multiple finishes available. Over 23 finishes to choose from. |
| finishes | Polished (-P)            | Antique Copper (-ACOP)      | Polished Gold (-PGLD)                                         |
|          | Brushed (-B)             | Polished Brass (-PBRS)      | Brushed Copper (-BCOP)                                        |
|          | Brushed Gold (-BGLD)     | Matte White (-WHT)          | Brushed Rose Gold (-BRGD)                                     |
|          | Matte Black (-BLK)       | Brushed Modern Bronze (-BME | BRZ) Brushed Black (-BRBLK)                                   |
|          | Oil Rubbed Bronze (-ORB) | Glossy White (-GWHT)        | Polished Black (-PBLK)                                        |
|          | Brushed Brass (-BBRS)    | Polished Rose Gold (-PRGD)  | Antique Nickel (-ANKL)                                        |
|          | Brushed Bronze (-BBRZ)   | Unlacquered Brass (-UBRS)   | Black Nickel (-NKBL)                                          |
|          | Antique Brass (-ABRS)    | Polished Nickel (-PNKL)     |                                                               |
|          |                          |                             |                                                               |