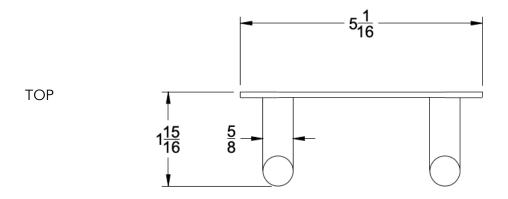

| Brushed Modern Bronze (-BME | BRZ) Brushed Black (-BRBLK)                                   |
|          | Oil Rubbed Bronze (-ORB) | Glossy White (-GWHT)        | Polished Black (-PBLK)                                        |
|          | Brushed Brass (-BBRS)    | Polished Rose Gold (-PRGD)  | Antique Nickel (-ANKL)                                        |
|          | Brushed Bronze (-BBRZ)   | Unlacquered Brass (-UBRS)   | Black Nickel (-NKBL)                                          |
|          | Antique Brass (-ABRS)    | Polished Nickel (-PNKL)     |                                                               |
|          |                          |                             |                                                               |



## Dimensions in inches







NOTE: Dimensions subject to change without notice.