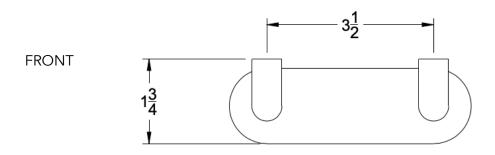

| Brushed Modern Bronze (-BME | BRZ) Brushed Black (-BRBLK)                                   |
|          | Oil Rubbed Bronze (-ORB) | Glossy White (-GWHT)        | Polished Black (-PBLK)                                        |
|          | Brushed Brass (-BBRS)    | Polished Rose Gold (-PRGD)  | Antique Nickel (-ANKL)                                        |
|          | Brushed Bronze (-BBRZ)   | Unlacquered Brass (-UBRS)   | Black Nickel (-NKBL)                                          |
|          | Antique Brass (-ABRS)    | Polished Nickel (-PNKL)     |                                                               |
|          |                          |                             |                                                               |



## Dimensions in inches







NOTE: Dimensions subject to change without notice.